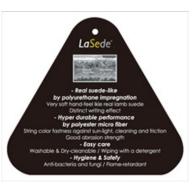

## Characteristic

**EXTREME REAL SUEDE-LIKE BY POLYURETHANE IMPREGNATION** Very soft hand-feel like real lamb skin / Distinct writing effect

HYPER DURABLE PERFORMANCE BY POL VESTER MICRO FIBER Strong color fastness against sun-light, cleanning and friction

Good abrasion strength

EASY CARE Washable & Dry-cleanable / Wiping with a detergent

HYGIENE & SAFETY Anti-Bacteria and Fungi / Flame-Retardant

**COMPETITIVE PRICE BY ONE-STOP PROCESS** Tailor made price