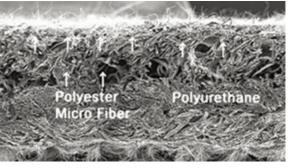

Cross Section of LASEDE®

LASEDE® is the newest alternative artificial suede based on Polyurethane impregnation and dyeing technology for Polyester Ultra micro fiber. The combination of Polyester Micro fiber(0.05denier-l / l 000th diameter of human hair) and PU impregnation can intimately resemble the look and feeling of genuine suede as well as offer good color fastness, resistance to abrasion and durability. We proudly offer this diversity in application and manufacturing thanks to very stable, even quality and advice simple care such as washing with water, normal dry cleanning and wiping during your use.